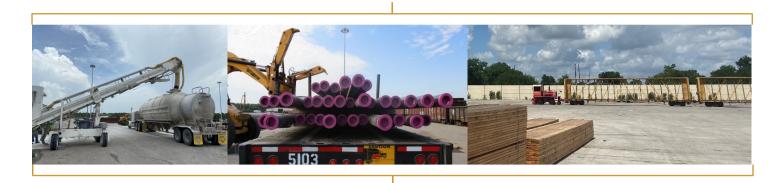

#### **EQUIPMENT CAPABILITIES**

- Center-beams (lumber and building materials)
- Boxcars (palletized product or super-sacks)
- Flatcars (both ~65' and 89') and gondolas (OCTG, structural steel, coils, wire rod)
- Hoppers and bulk
- Outdoor and covered storage available

#### **TERMINAL DETAILS**

- <u>Port Houston</u>: 25+ acres in prime Port Houston industrial park—ISO 30000—UP, BNSF, KCS access
- Galena Park: 30+ acres with broad capability for bulk, steel, lumber, and other industrial products
- <u>Additional terminal locations</u> across our enterprise include: