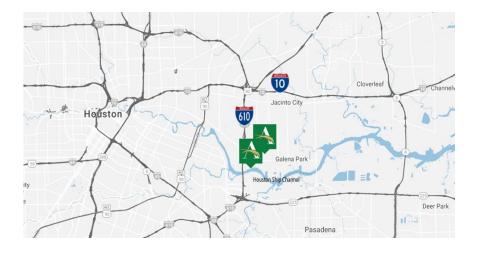

#### **TERMINAL DETAILS**

- <u>Port Houston</u>: 25+ acres in prime Port Houston industrial park—ISO 30000—UP, BNSF, KCS access
- Galena Park: 30+ acres with broad capability for bulk, steel, lumber, and other industrial products
- <u>Additional terminal locations</u> across our enterprise include: